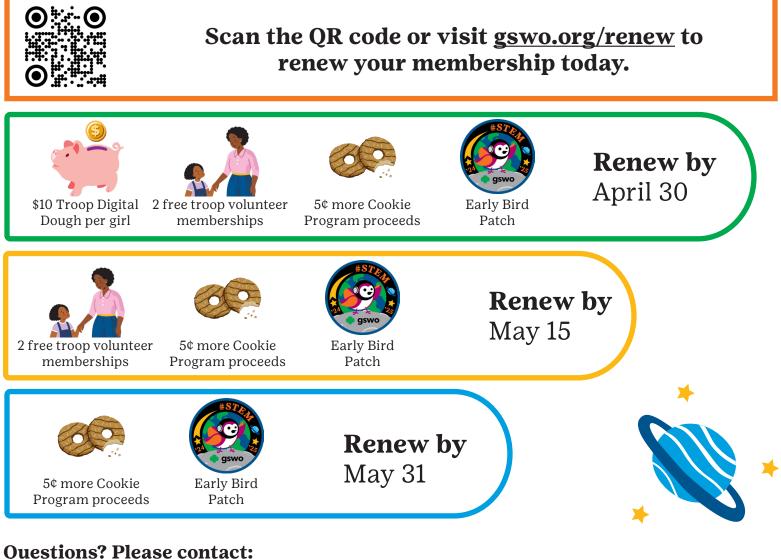

There's more to explore! Celebrate the big moments and look ahead to even more extraordinary ones with your girl. Sign up for another year today and keep the excitement going.

**Early Bird Renewal = More Troop Funds = More Experiences!** 